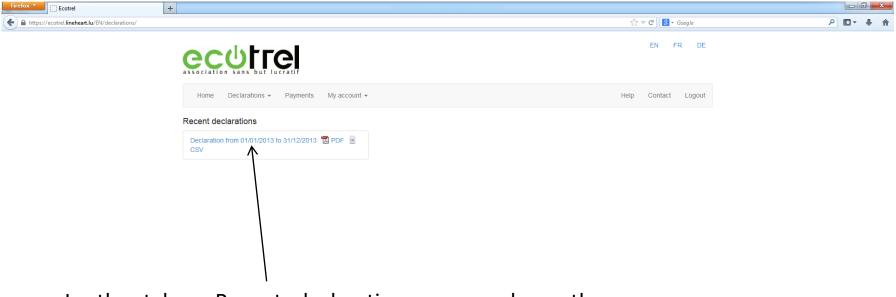

You can check this box to receive your invoice via e-mail

Once your declaration is finished, you must validate it, you will receive a confirmation e-mail

In the tab « Recent declarations », you have the possibility to download your recent declarations

download them

This tab allows you to modify some informations or modify your password or generate a certificate of membership

Only some informations can be modified online after validation, for further changes we kindly ask you to contact us