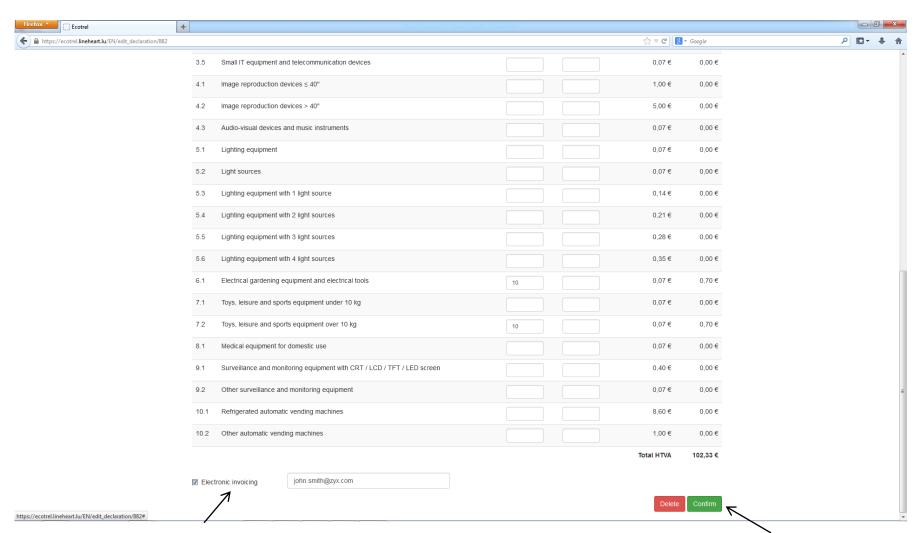

You can check this box to receive your invoice via e-mail

Once your declaration is finished, you must validate it, you will receive a confirmation e-mail

In the tab « Recent declarations », you have the possibility to download your recent declarations