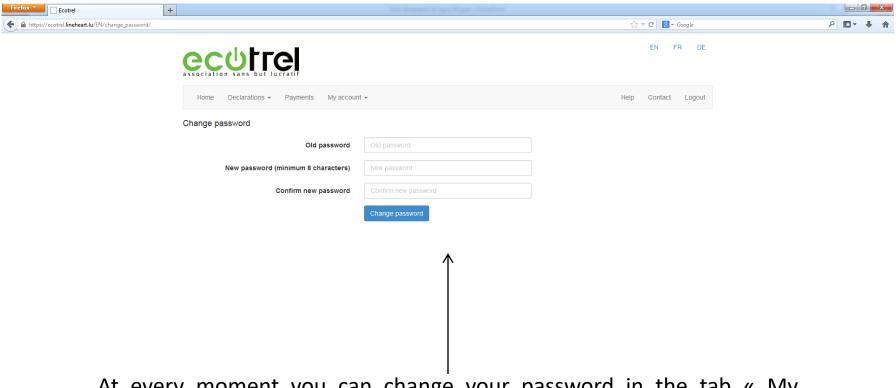

At every moment you can change your password in the tab « My account ». The new password must contain at least 8 characters with at least one letter and one digit or a special character