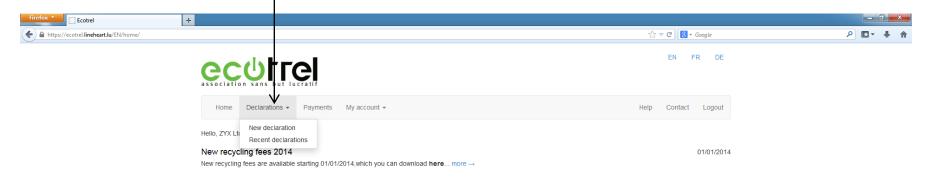

## This tab allows you to do your declaration or view your recent declarations

By clicking in the cells of this column, you can enter the quantity of EEE's put on the Luxembourg market

Similarly, you can enter into the cells of this column EEE's for which a refund is payable (see appendix 5 of the Accession Agreement)