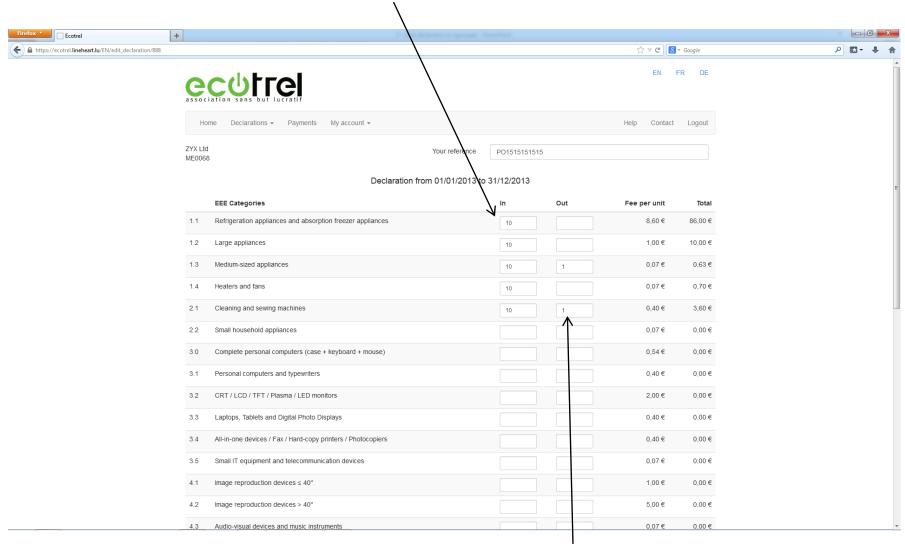

## This tab allows you to do your declaration or view your recent declarations

By clicking in the cells of this column, you can enter the quantity of EEE's put on the Luxembourg market

Similarly, you can enter into the cells of this column EEE's for which a refund is payable (see appendix 5 of the Accession Agreement)