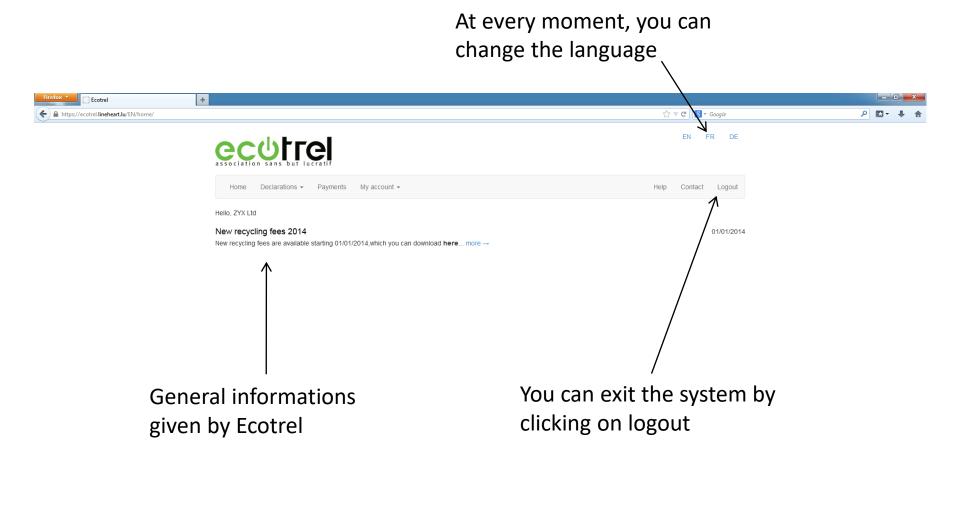

## Online declaration





Click on the « login » button





## This tab allows you to do your declaration or view your recent declarations



By clicking in the cells of this column, you can enter the quantity of EEE's put on the Luxembourg market



Similarly, you can enter into the cells of this column EEE's for which a refund is payable (see appendix 5 of the Accession Agreement)



You can check this box to receive your invoice via e-mail

Once your declaration is finished, you must validate it, you will receive a confirmation e-mail



In the tab « Recent declarations », you have the possibility to download your recent declarations



download them

This tab allows you to modify some informations or modify your password or generate a certificate of membership



Only some informations can be modified online after validation, for further chan