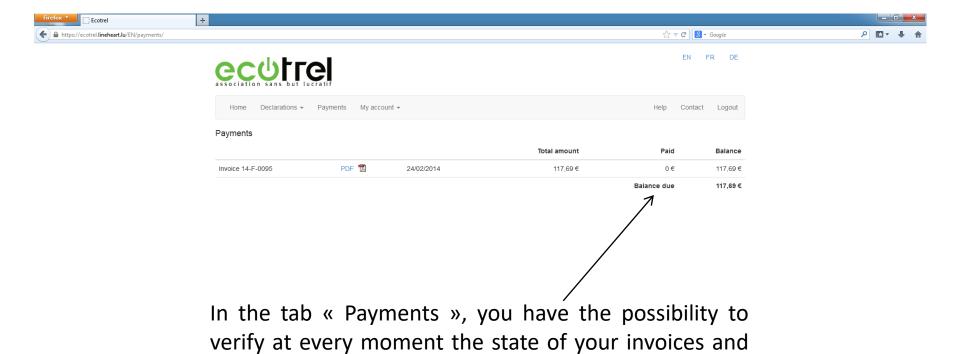

You can check this box to receive your invoice via e-mail

Once your declaration is finished, you must validate it, you will receive a confirmation e-mail

In the tab « Recent declarations », you have the possibility to download your recent declarations