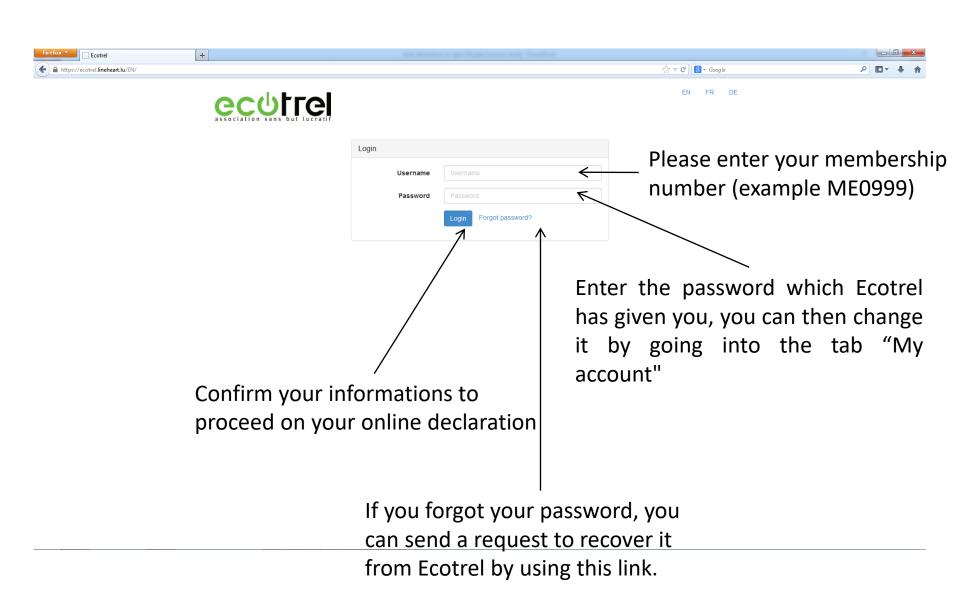

## Online declaration





Click on the « login » button





## This tab allows you to do your declaration or view your recent declarations



By clicking in the cells of this column, you can enter the quantity of EEE's put on the Luxembourg market



Similarly, you can enter into the cells of this column EEE's for which a refund is payable (see appendix 5 of the Accession Agreement)



You can check this box to receive your invoice via e-mail

Once your declaration is finished, you must validate it, you will receive a confirmation e-mail



In the tab « Recent declarations », you have the possibility to download your recent declarations



download them

This tab allows you to modify some informations or modify your password or generate a certificate of membership



Only some informations can be modified online after validation, for further ch