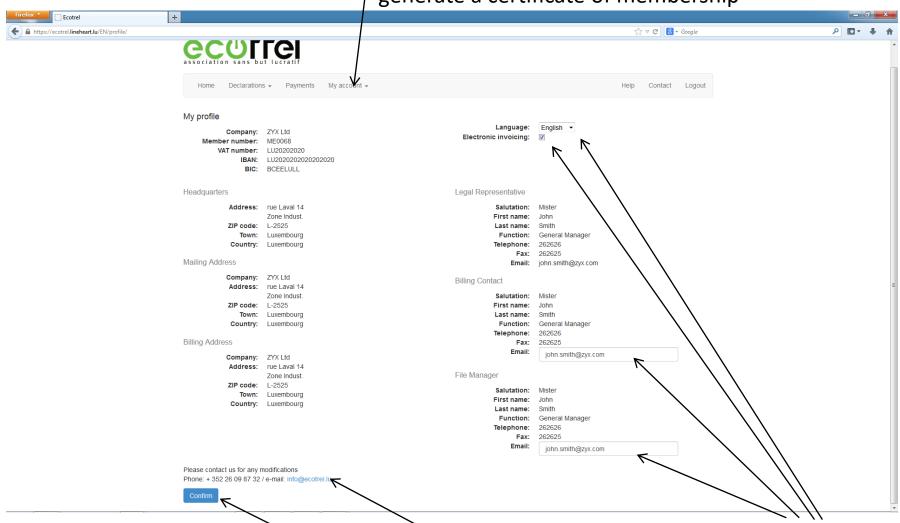

download them

This tab allows you to modify some informations or modify your password or generate a certificate of membership

Only some informations can be modified online after validation, for further changes we kindly ask you to contact us